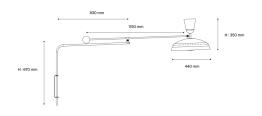

## Installation and maintenance

- Dimensions : 1150 x 670 x 350 mm
- Supplied with 2 metres of cable and Europlug