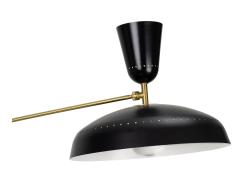

## Description

- G1 Tilting wall lamp
- Finish: 2 matt BLACK exterior/WHITE SATIN interior laquered aluminium shade
- WHITE SATIN laquered metal barndoor cup
- Wall mounting baseplate with BLACK laquered metal pivoting arm
- · Articulated arm with brushed and satin-varnished brass ball counterweight