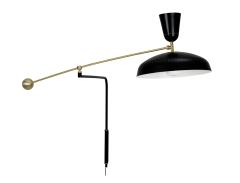

## Description

- G1 Tilting wall lamp
- Finish: 2 matt BLACK exterior/WHITE SATIN interior laquered aluminium shade
- WHITE SATIN laquered metal barndoor cup
- Wall mounting baseplate with BLACK laquered metal pivoting arm
- · Articulated arm with brushed and satin-varnished brass ball counterweight